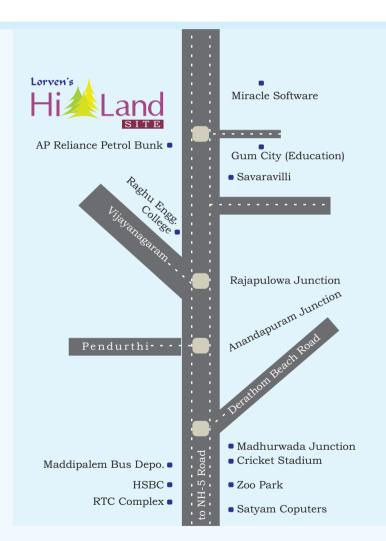

**HSBC** Building

Reliance A1 Plaza

Kailasagiri

Proposed Site

Cricket Stadium

Satyam Computers

For Further Details Contact